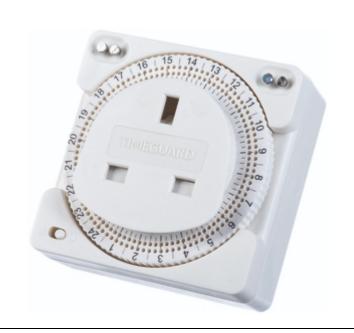

# **TS800N**

# 24 Hour Compact Plug-In Time Controller

#### **Features & Benefits**

- · Easy to use setting pins
- 30 minute minimum switching interval
- Interval can be increased in 15 minute steps
- Up to 24 ON & OFF programmes per day (additional pins required)
- Manual override until next programme change