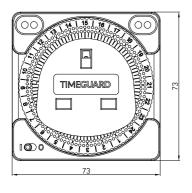

## **TS800N**

Time / Time Controllers

| Height (mm)                 | 73            |
|-----------------------------|---------------|
| Width (mm)                  | 73            |
| Depth (mm)                  | 67            |
| Body Construction           | Polycarbonate |
| Product Colour              | White         |
| EAN Number                  | 5012483013397 |
| Guarantee Period            | 3 Years       |
| Trade Tariff Commodity Code | 8536508090    |

### **Line Diagrams**