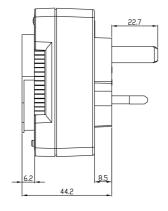

## **TS800N**

Time / Time Controllers

| Height (mm)                 | 73            |
|-----------------------------|---------------|
| Width (mm)                  | 73            |
| Depth (mm)                  | 67            |
| Body Construction           | Polycarbonate |
| Product Colour              | White         |
| EAN Number                  | 5012483013397 |
| Guarantee Period            | 3 Years       |
| Trade Tariff Commodity Code | 8536508090    |

### **Line Diagrams**